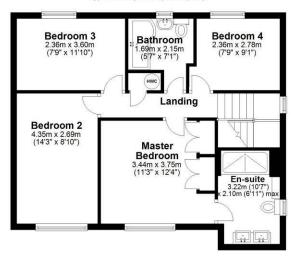

First floor comprises; Master bedroom with re fitted ensuite, three further bedrooms and a family bathroom.

The property is accessed via a driveway providing off road parking and a double garage. To the rear is an extremely well tended and presented garden.

## **Ground Floor**

First Floor

Total area: approx. 214.5 sq. metres (2308.4 sq. feet)

This floor plan is not to scale. They are for guidance only and accuracy is not guaranteed. Plan was produced by ADR Energy Assessors Plan produced using PlanUp.