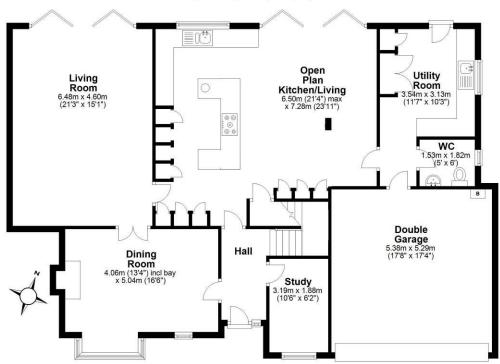

## **Ground Floor**

First Floor

Total area: approx. 214.5 sq. metres (2308.4 sq. feet)

This floor plan is not to scale. They are for guidance only and accuracy is not guaranteed. Plan was produced by ADR Energy Assessors Plan produced using PlanUp.